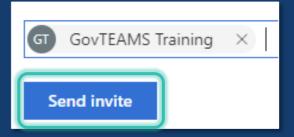

Start typing the name of the person you want to invite to see if they are a GovTEAMS member. Tip: Use the bulk invitation link to invite multiple people at once.

Select **Send Invite**.

| Invite members and gu<br>Community                                                                                                | lests to Demo                                                                                                 |
|-----------------------------------------------------------------------------------------------------------------------------------|---------------------------------------------------------------------------------------------------------------|
| Invite members and guests to your community by typir<br>members. If they do not have an existing GovTEAMS ac<br>to join GovTEAMS. | ng their name and searching for existing GovTEAMS<br>ccount, you can type their email address and invite them |
| You can invite up to 10 members and guests using this addresses or invite more than 10 members and guests,                        |                                                                                                               |
| GovTEAMS Tra                                                                                                                      |                                                                                                               |
| Suggested people                                                                                                                  |                                                                                                               |
| GovTEAMS Training govteams.registration@govteams.gov.au Training. Department of Finance                                           | <b>Existing member</b> - select their name from the drop down.                                                |
|                                                                                                                                   | Name is not found - type their email address into the field and select to invite.                             |