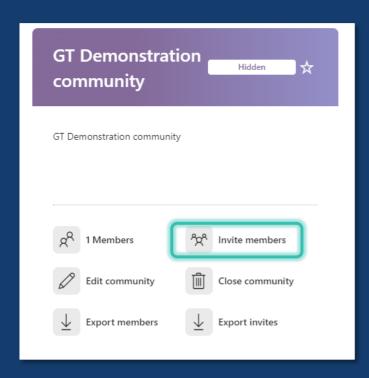

## Invite others to your community

You can invite anyone to your community, even if they're not already registered. Communities can have up to 25,000 members.

Open your community card from the GovTEAMS Dashboard or use the Manage tab in Microsoft Teams and select the Invite members icon.